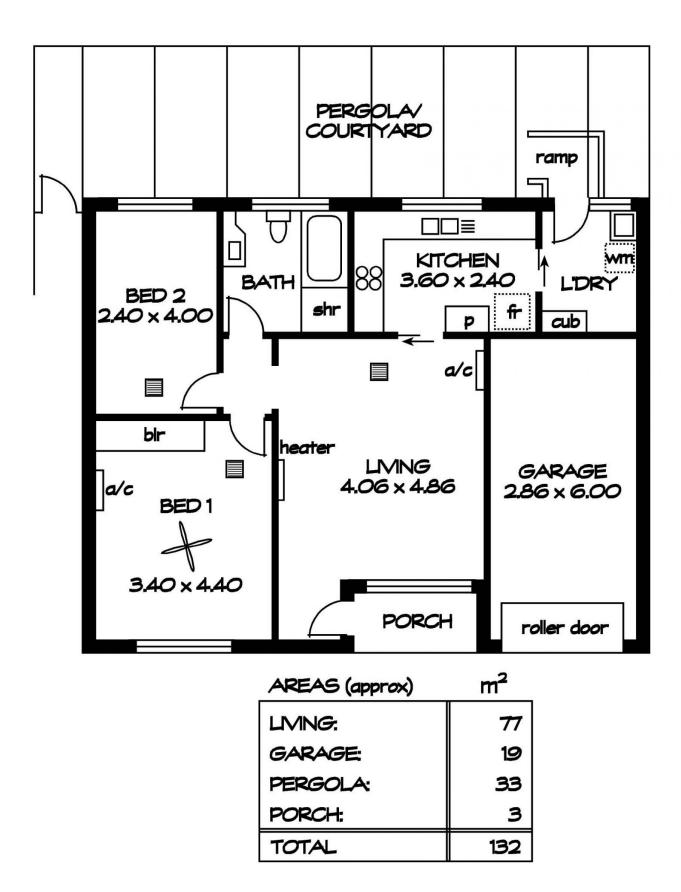

**View** : https://www.peterravese.com.au/sale/sa/north-no rth-east-suburbs/modbury/residential/semi-detach ed/7515229

**Brand New Kitchen** Open plan lounge / dining Air conditioning Floating floors Gas heating 2 bedrooms (BIR's) Bathroom Rear courtyard Lock up garage

| AREAS (approx) | <sup>2</sup> |
|----------------|--------------|
| LIMNG:         | 64           |
| GARAGE:        | 18           |
| PERGOLA:       | 20           |
| PORCH:         | 3            |
| TOTAL          | 105          |