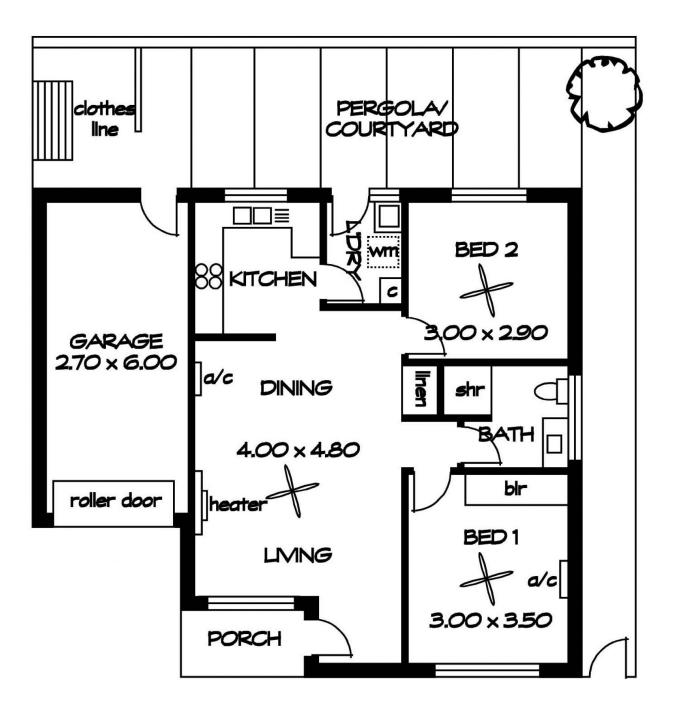

**View** : https://www.peterravese.com.au/sale/sa/north-no rth-east-suburbs/modbury/residential/semi-detach ed/7515229

**Brand New Kitchen** Open plan lounge / dining Air conditioning Floating floors Gas heating 2 bedrooms (BIR's) Bathroom Rear courtyard Lock up garage

| AREAS (approx) | <sup>2</sup> |
|----------------|--------------|
| LIMNG:         | 64           |
| GARAGE:        | 18           |
| PERGOLA:       | 20           |
| PORCH:         | 3            |
| TOTAL          | 105          |