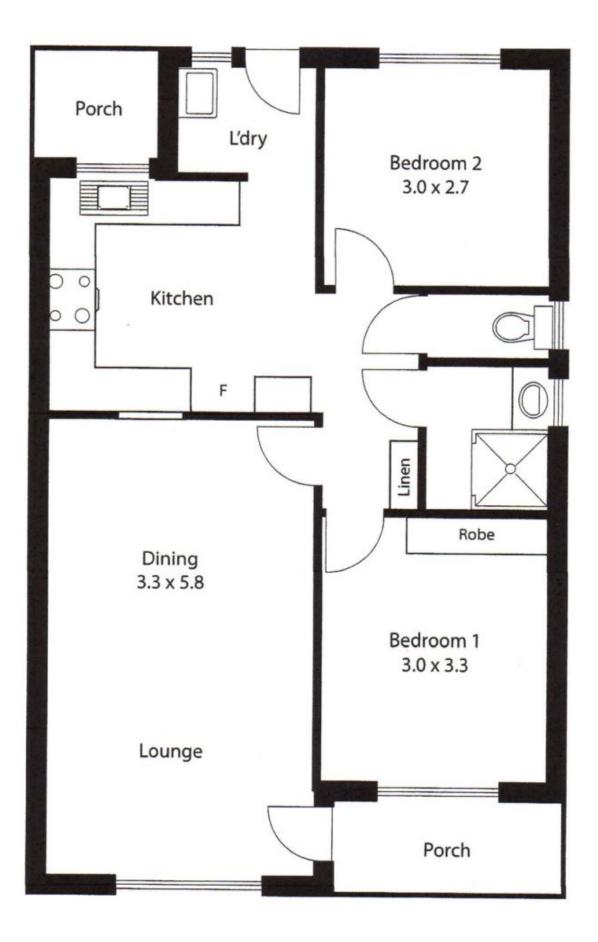

Australia.

The principal behind resident-funded housing estates has proven to be extremely successful.

Residents pay a monthly sum to the village Management body which is responsible for the running of the village.

This monthly payment is invested in an interest bearing account and is used to pay all accounts associated with the village. Major items paid from this account include Council Rates, Water Rates, Property Insurance, roof and gutter cleaning, maintenance of community areas ( internal and external), public area lighting and landscaped gardens, repairs or replacement of stoves and hot water services.

Residents are responsible for the cost or private contents



View : https://www.peterravese.com.au/sale/sa/westernbeachside-suburbs/west-croydon/residential/-/75 15230

## Tudor