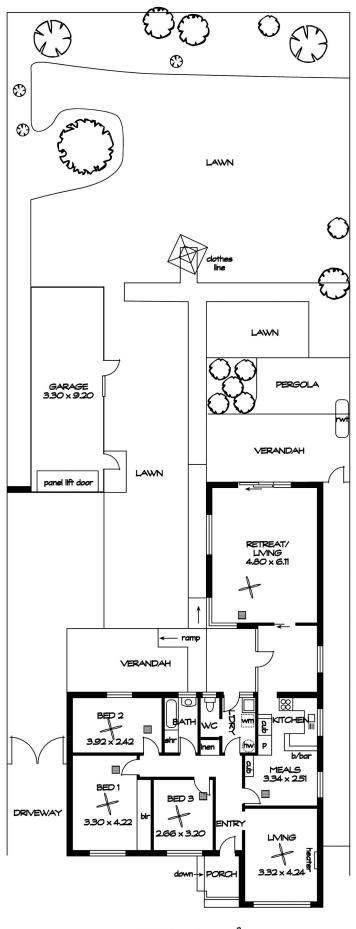

Adelaide Oval.

3 📭 1 🟪 3 🚘

**View**: https://www.peterravese.com.au/sale/sa/western-beachside-suburbs/flinders-park/residential/house/7745106

Significant features include

| AREAS (approx) | m <sup>2</sup> |
|----------------|----------------|
| LMNG:          | 134            |
| GARAGE:        | 30             |
| VERANDAH:      | 44             |
| PORCH:         | 3              |
| TOTAL          | 211            |