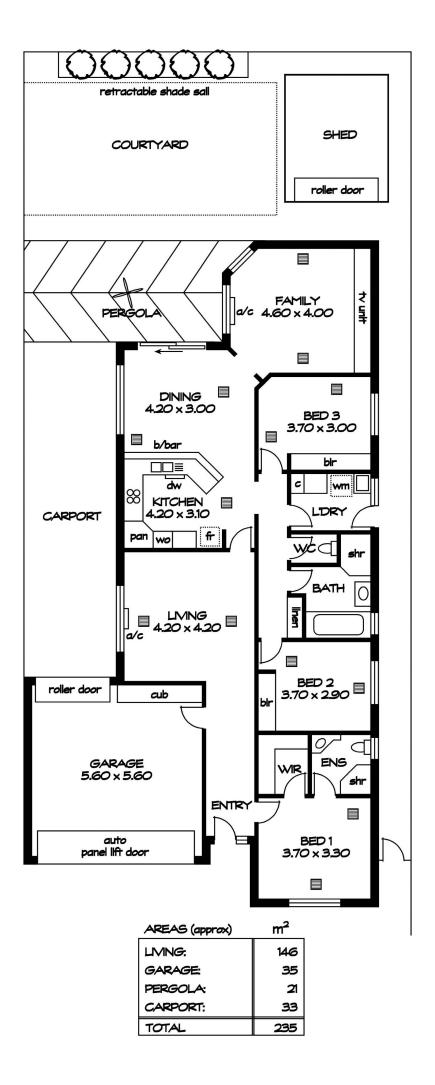

## 44 The Circuit FINDON SA

Beautifully presented family style residence set on easy care allotment situated between the city and sea and within easy access to our local sandy beaches of the western suburbs.

Greatly located and so convenient to all your shopping needs, Findon Shopping Centre, Aldi, cafe's , restaurants, QEH services, transport, primary and secondary high schools. Only 8 km's from the C.B.D. and easy access to the City Centre and the new R.A.H. hospital and the new world class Adelaide Oval.

3 📭 2 🖺 4 🖨

**View :** https://www.peterravese.com.au/sale/sa/western-beachside-suburbs/findon/residential/house/7749 123

Significant features include: