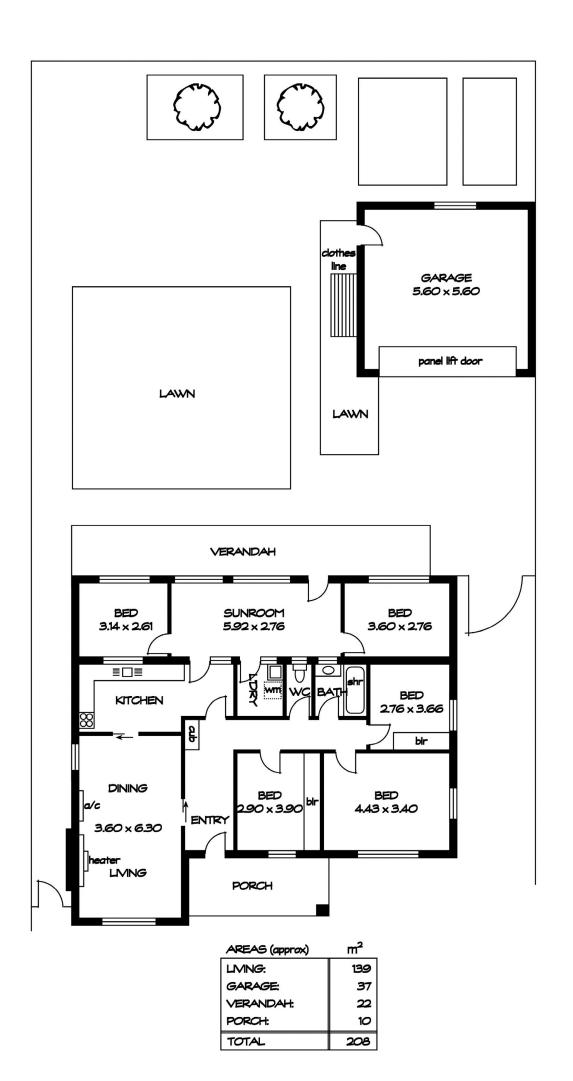

## 52 Nelson Avenue Flinders Park SA

This solid brick family residence Circa 1950's set on a good sized allotment with loads of potential situated midway between the city and coast and so convenient to all your shopping needs such as Findon Shopping Centre, Coles, Aldi, cafe's, restaurants, QEH services, transport, primary and secondary high schools .Only 8 km's from the C.B.D. and easy access to the City Centre and the R.A.H.Hospital and popular Henley Square restaurants & cafe's.

4 🚐 1 🚍 3 😭

**Price**: \$ 799,000

View : https://www.peterravese.com.au/sale/sa/western-

beachside-suburbs/flinders-park/residential/hous

e/7751115

Significant features include:

Entrance hall 9ft ceilings Split system air conditioning Formal lounge / dining area