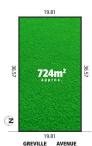

2 🗀 1 📛 2 👄

Land Size: 724 sqm

View : https://www.peterravese.com.au/sale/sa/we

stern-beachside-suburbs/flinders-park/resid

ential/house/7755676

Significant features include: