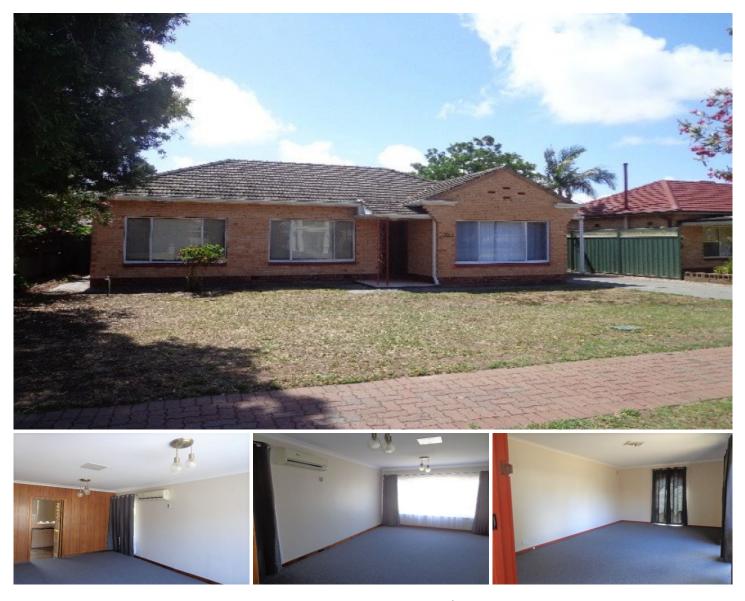

## 38 Westmoreland Road Grange SA

Neat & tidy family residence situated between the city and sea boasting good sized lounge / dining area, airconditioning, 3 bedrooms, kitchen ( upright gas stove ) bathroom, laundry, rear verandah, garage / workroom, carporting, room for 2 vehicles, detached rumpus / games room, private rear yard.