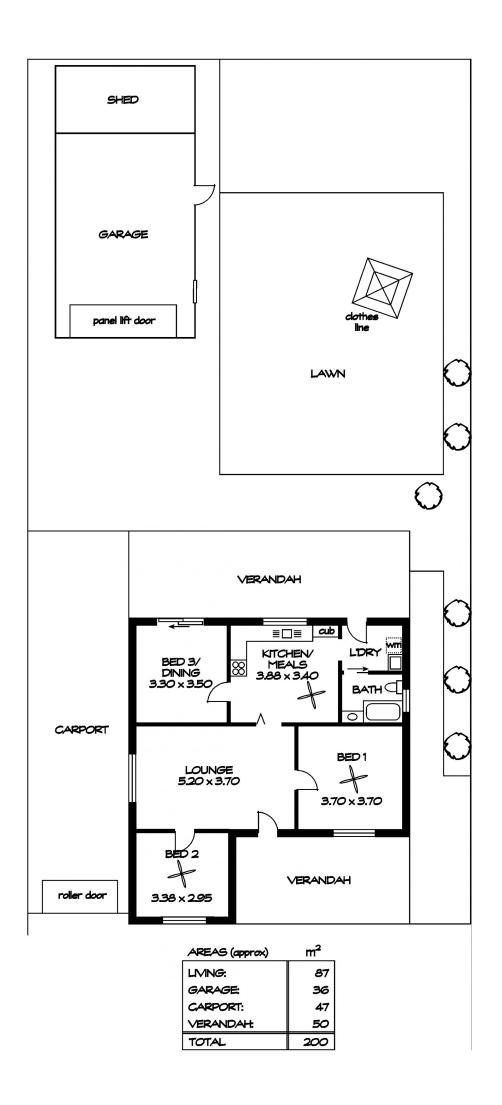

## **8 Beatrice Street OTTOWAY SA**

Spacious family residence set on good sized allotment in this ever popular location of Ottoway. Conveniently located to all your shopping needs including Port Adelaide Shopping Plaza, Aldi, Kmart, Coles and West lakes Shopping Centre. Easy access to transport, local schools, QEH. and the R.A.H. Only 13 km's from the C.B.D. and the new world class Adelaide Oval.

3 📭 1 🖺 6 🗬

Land Size: 598 sqm

View : https://www.peterravese.com.au/sale/sa/we

stern-beachside-suburbs/ottoway/residential

/house/7903982

## Significant features include:

Ceiling fans
Air conditioning
Roller shutters
Formal lounge room
3 bedrooms