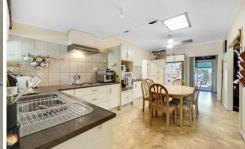

## Significant features include :

Entrance hall
Rollers shutters
Ducted evaporative air conditioning
Ceiling fans
Generous sized lounge room

3 📭 1 🖺 3 🗬

Land Size: 899 sqm

View : https://www.peterravese.com.au/sale/sa/we