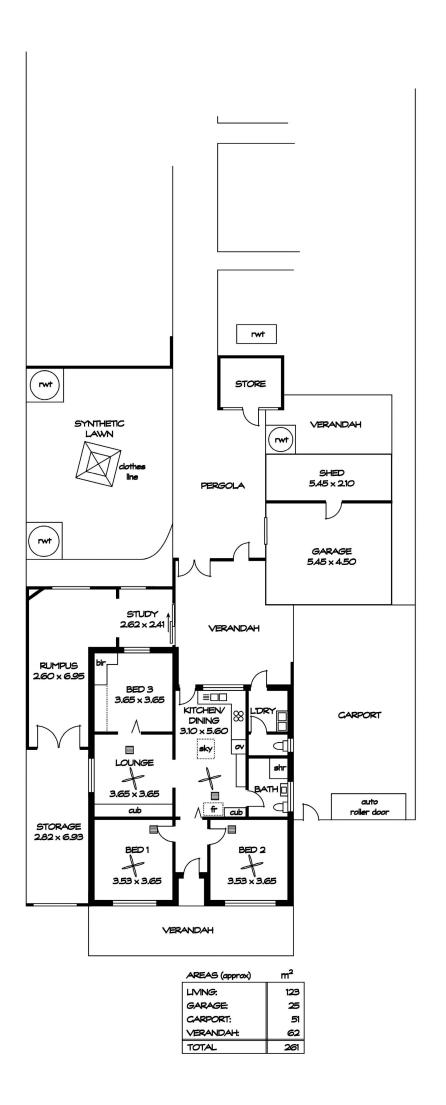

## 58 Agnes Street Ottoway SA

Spacious family residence set on large allotment 899 sqm in this ever popular location. Conveniently located to all your shopping needs including Port Adelaide Shopping Plaza, Aldi, Kmart, Coles and West Lakes Shopping Centre.

## Significant features include :

Entrance hall
Rollers shutters
Ducted evaporative air conditioning
Ceiling fans
Generous sized lounge room

3 📭 1 🖺 3 🗬

Land Size: 899 sqm

View : https://www.peterravese.com.au/sale/sa/we