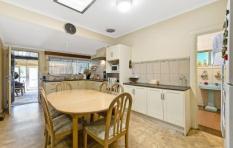

## Significant features include :

Entrance hall
Rollers shutters
Ducted evaporative air conditioning
Ceiling fans
Generous sized lounge room

3 📭 1 🖺 3 🗬

Land Size: 899 sqm

View : https://www.peterravese.com.au/sale/sa/we