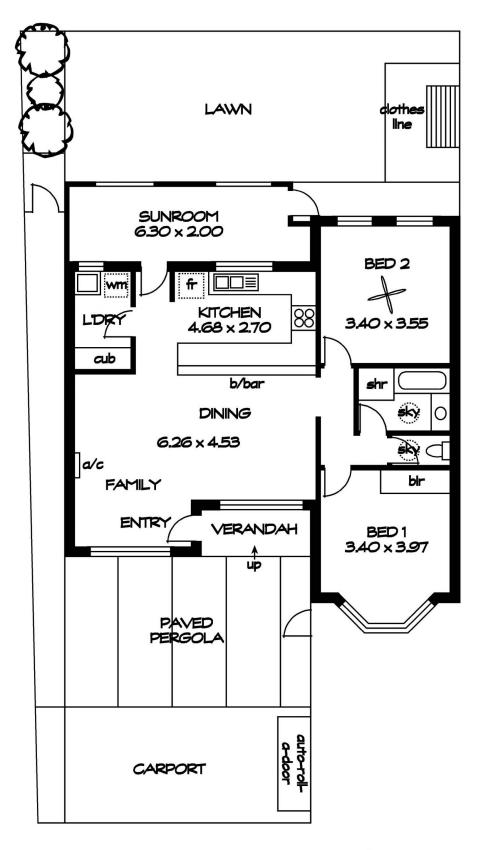

## 6/75 Coombe Road Allenby Gardens SA

Superbly presented 2 bedroom solid brick homette in tree lined street set amongst other quality homes in this tightly held area of Allenby Gardens. Easy access to transport, local schools, Q.E.H. and the R.A.H. and only 7 km's to the C.B.D. and the new world class Adelaide Oval.

## Boasting:

Split system air / conditioning 2.7 m ceilings

## 2 📭 1 🔓 1 😭

**View :** https://www.peterravese.com.au/sale/sa/western-beachside-suburbs/allenby-gardens/residential/unit/7968660

| AREAS (approx) | m²  |
|----------------|-----|
| LIMNG:         | 98  |
| PERGOLA:       | 25  |
| CARPORT:       | 19  |
| VERANDAH:      | 4   |
| TOTAL          | 146 |